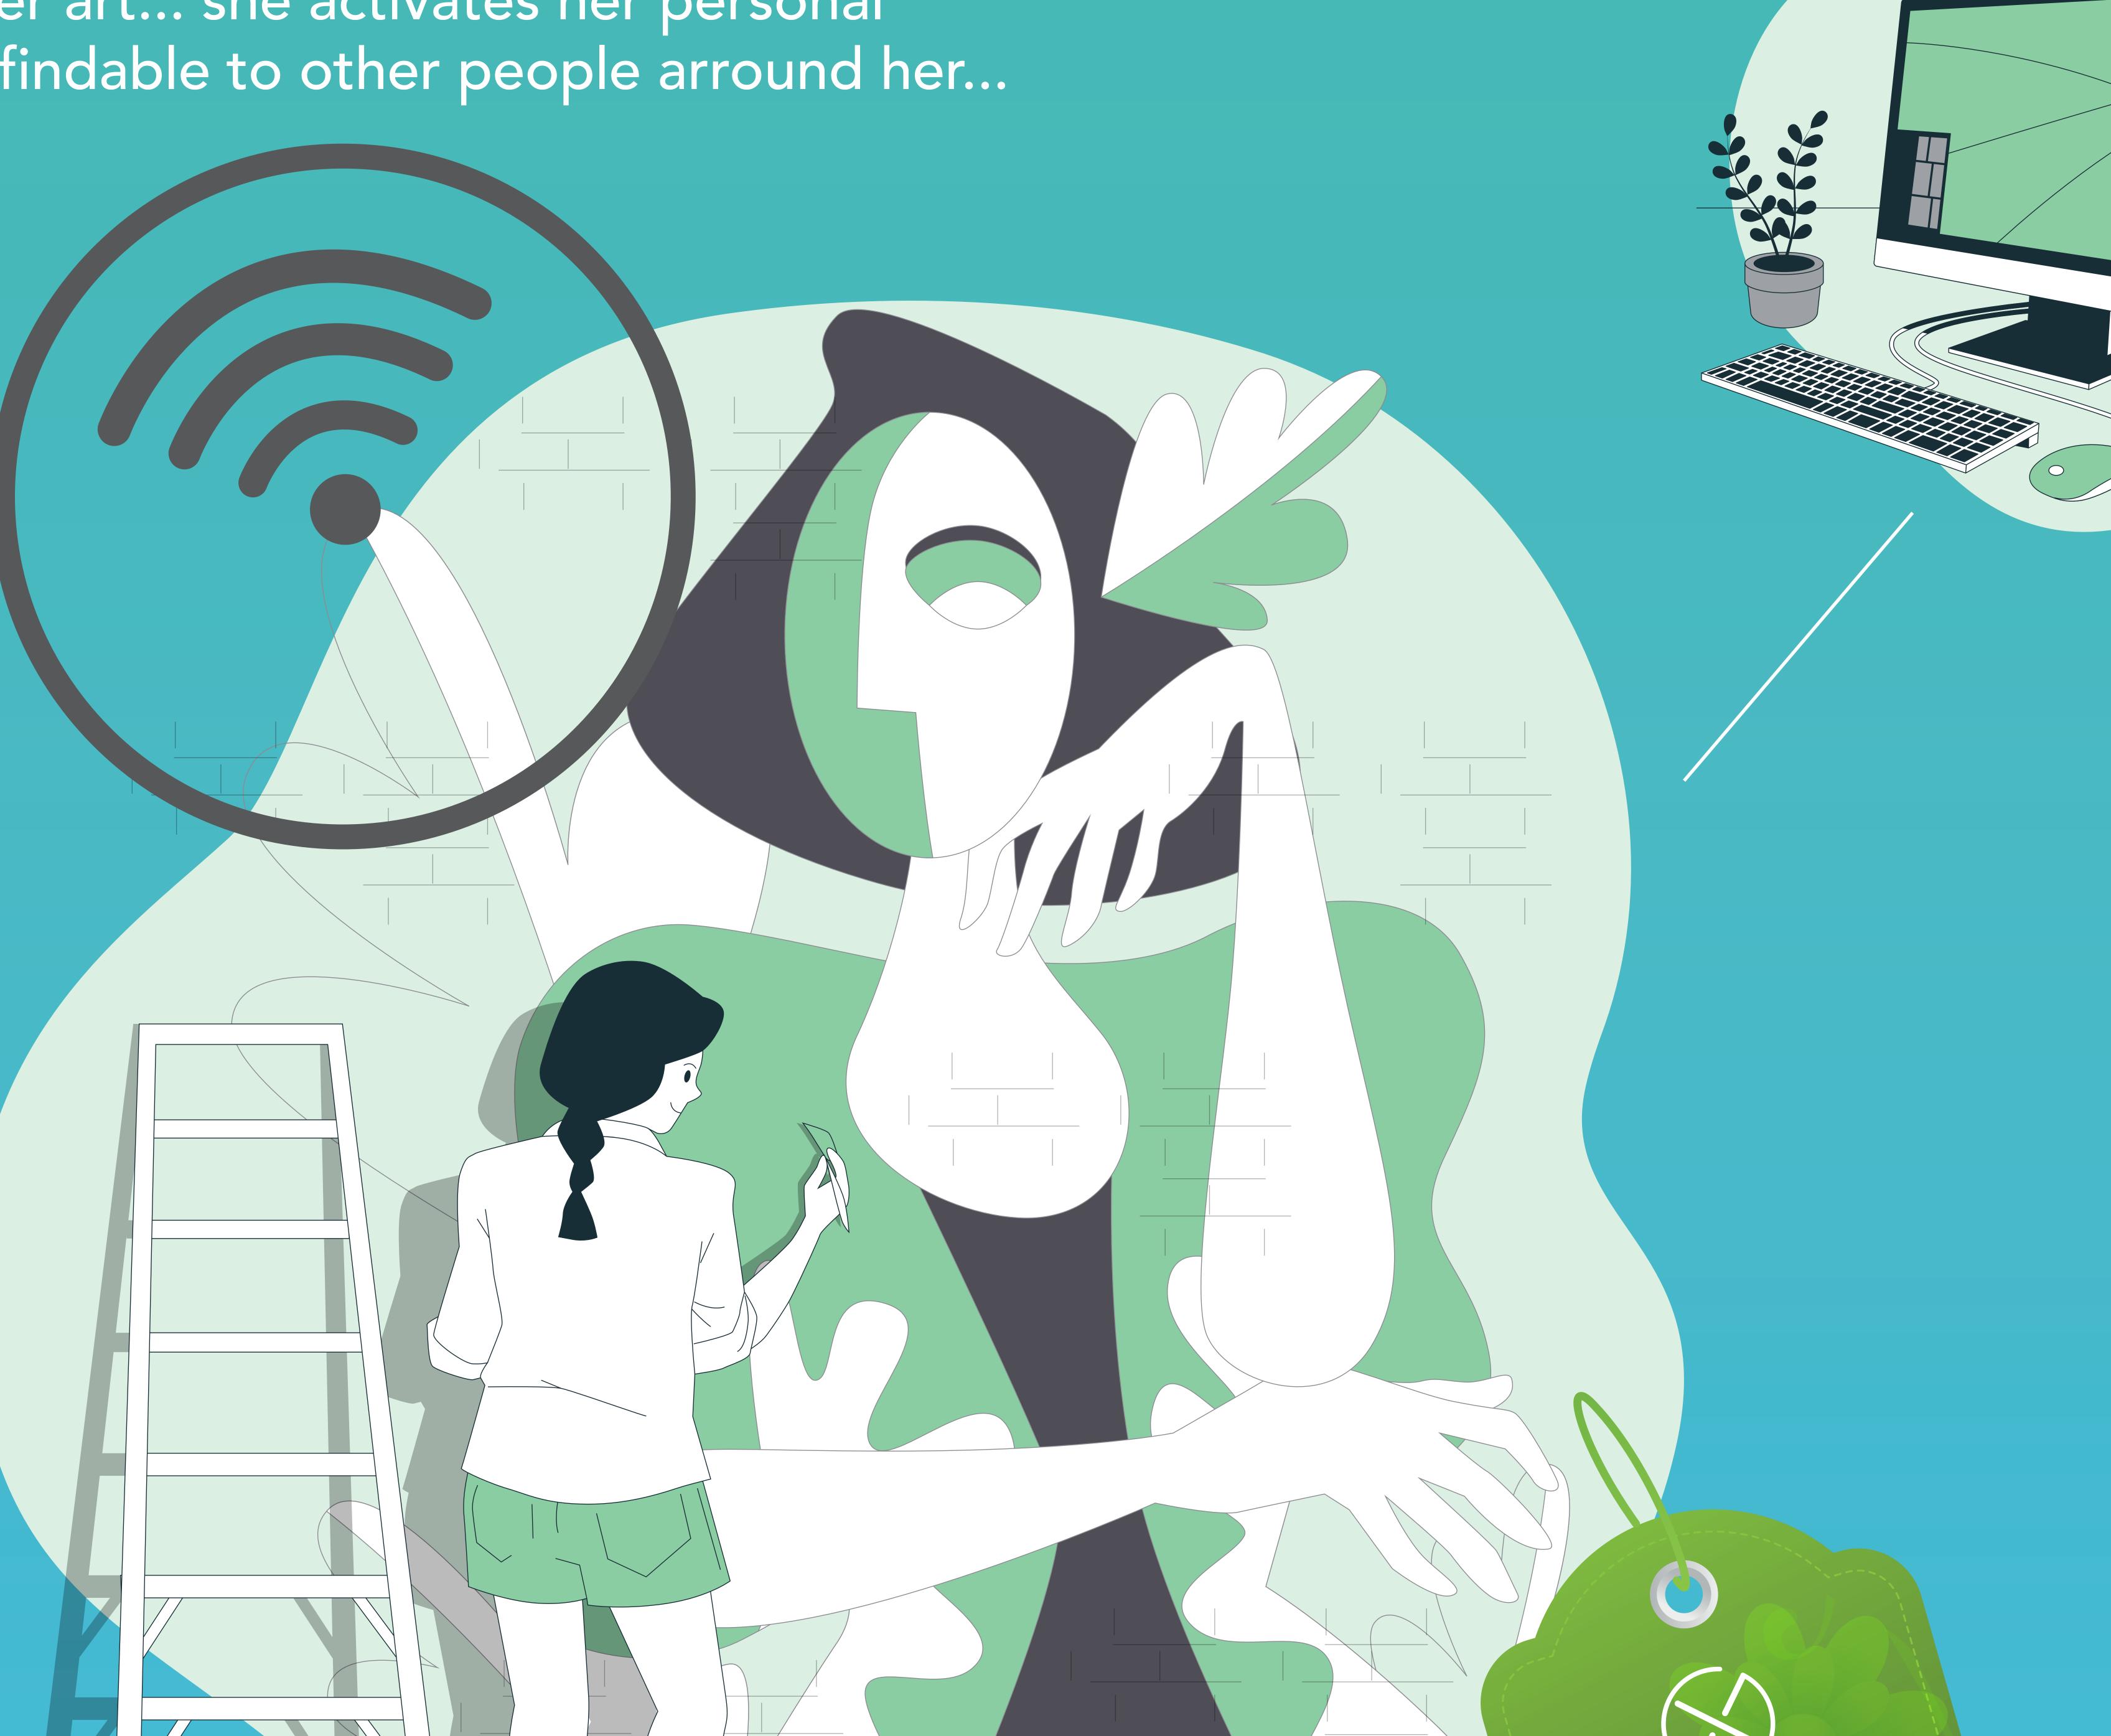

Arielle is doing her art... she activates her personal Beacon device to be findable to other people arround her...

LOREM IPSUM

Eric, fascinated by the art work and loves to get more information, but is too shy to talk to the artist... Cool, she is linked to TagSurfer.com !!